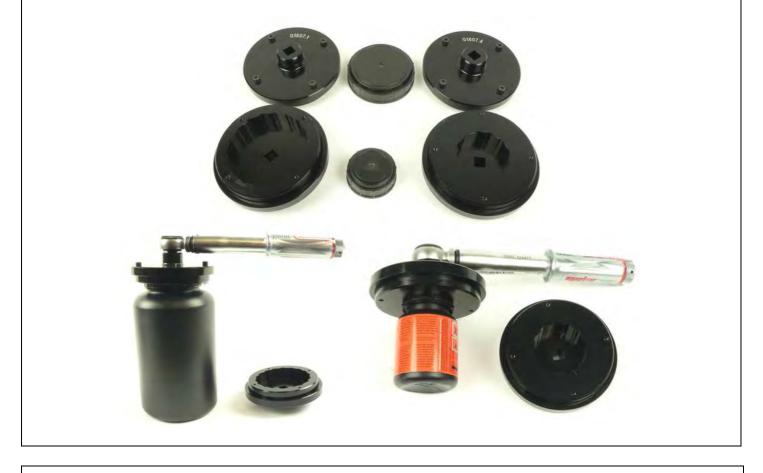

## SOLUTION

Special adapters to locate cap outside diameter and drive raised hand grip ridges via a cam profile. Use with Norbar TruTorque TT20 or SLO 1-20 N.m wrenches.

## **TECHNICAL SPECIFICATION / DATA HIGHLIGHTS**

Precision manufactured cam plates for M40 and M65 cap sizes are fitted into a common 3/8" square wrench adapter.

Other special adapters can be quoted against requirements